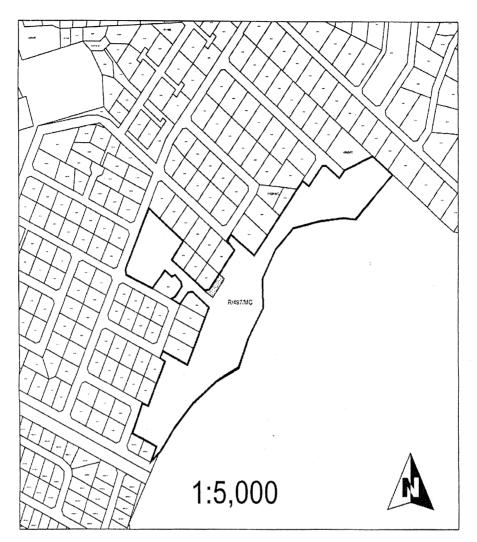

## PERMANENT CLOSURE OF PART OF PUBLIC OPEN SPACE SITUATE ON LOT NO. 497 IN COATES VALLEY MANZINI IN THE DISTRICT OF MANZINI, SWAZILAND (Under Section 72(2))

.

¥.

1

In exercise of the powers conferred upon him by Section 72 (2) of the Urban Government Act, 1969, the Minister of Housing and Urban Development hereby permanently closes part of the Public Open Space situate on Lot No. 497 in Coates Valley Manzini in the District of Manzini, Swaziland as clearly defined in the schedule attached hereto.

### **P. D. NKAMBULE** *PRINCIPAL SECRETARY*

It is intended to Sub-divide part of Lot No.497 Coates Valley, Manzini, registered as a Public Open Space into a residential Lot as indicated by the shaded area on the attached diagram.