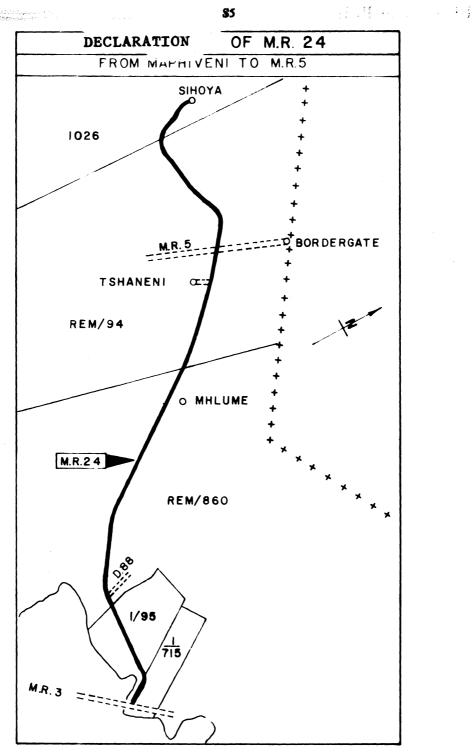

#### DECLARATION OF PUBLIC BRANCH AND MAIN ROADS

(Under section 7(1)(a)(b) and (c) of the Act)

(Date of commencement: 5th. January, 1979)

In exercise of the powers conferred on him by the above-mentioned Act, the Honourable the Minister for Works, Power and Communication hereby declares the roads shown in the diagrams annexed hereto and marked thereon —

- (1) D 88 to be a public branch road; and
- (2) M 24 to be a public main road

to be known by those letters and numbers, respectively as indicated on the relevant diagrams, all other letters and numbers thereon being references to descriptions of land or farms in the records of the Surveyor-General.

S. J. S. SIBANYONI

Permanent Secretary.

MBABANE 11th October, 1978. A The State of the