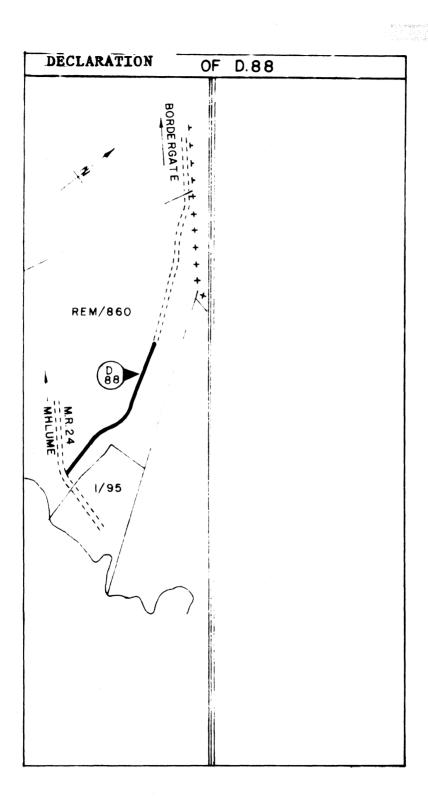

#### DECLARATION OF PUBLIC BRANCH AND MAIN ROADS

(Under section 7(1)(a)(b) and (c) of the Act)

(Date of commencement: 5th. January, 1979)

In exercise of the powers conferred on him by the above-mentioned Act, the Honourable the Minister for Works, Power and Communication hereby declares the roads shown in the diagrams annexed hereto and marked thereon —

- (1) D 88 to be a public branch road; and
- (2) M 24 to be a public main road

to be known by those letters and numbers, respectively as indicated on the relevant diagrams, all other letters and numbers thereon being references to descriptions of land or farms in the records of the Surveyor-General.

S. J. S. SIBANYONI

Permanent Secretary.

MBABANE 11th October, 1978. A The State of the