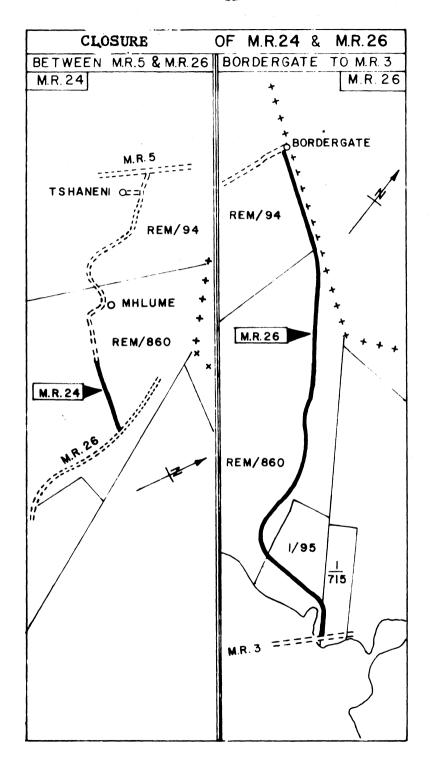

#### DECLARATION OF CLOSURE OF PUBLIC ROADS

(Under section 7(1)(d) of the Act)

(Date of commencement: 5th. January, 1979)

In exercise of the powers conferred on him by the above Act and all other powers him enabling, the Honourable Minister for Works, Power and Communications hereby declares public main roads MR 24 and MR 26 closed to the extent shown in detail in the respective diagrams thereof annexed hereto.

#### S. J. S. SIBANYONI

Permanent Secretary.

Mbabane 11th. October, 1978.